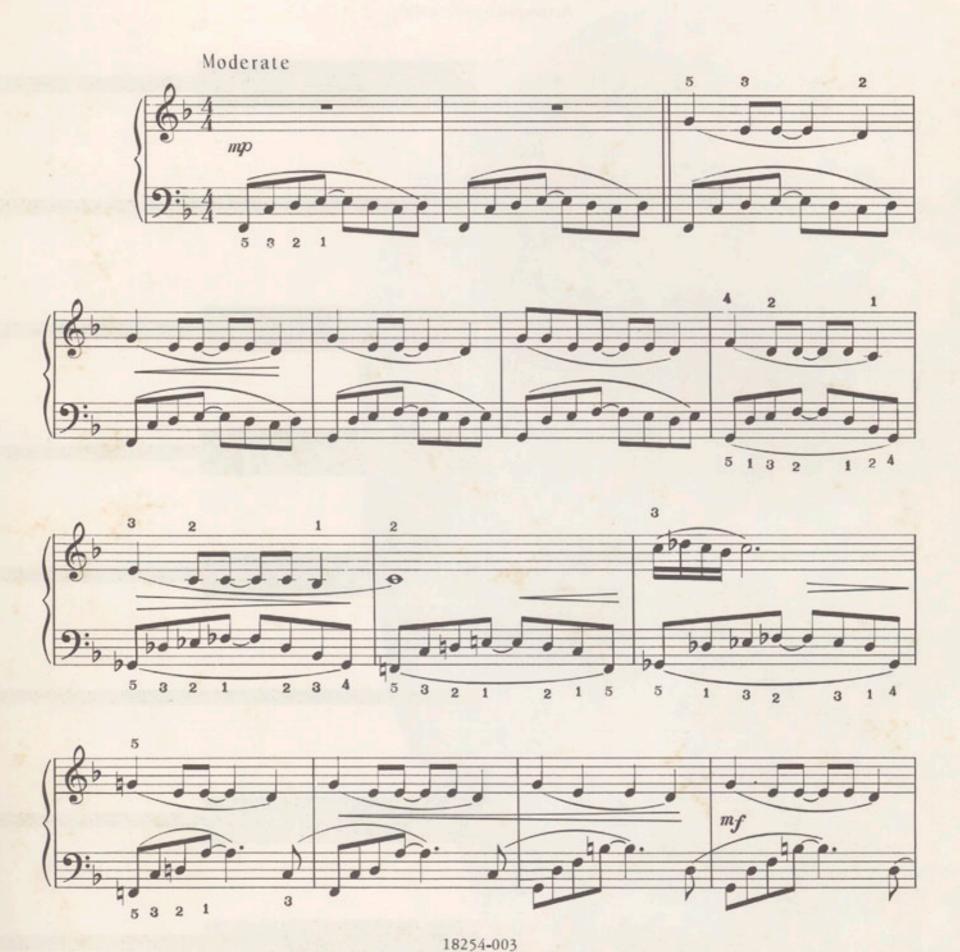

## THE GIRL FROM IPANEMA

(Garôta de Ipanema)

Original Words by VINICIUS DE MORAES English Words by NORMAN GIMBEL For Piano Solo

Music by ANTONIO CARLOS JOBIM
Arranged by Anita Kerr

© Copyright 1963, 1970 by Antonio Carlos Jobim and Vinicius DeMoraes, Brazil
Sole Selling Agent Duchess Music Corporation, 445 Park Avenue, New York, N.Y. 10022 for all English Speaking Countries
International Copyright Secured