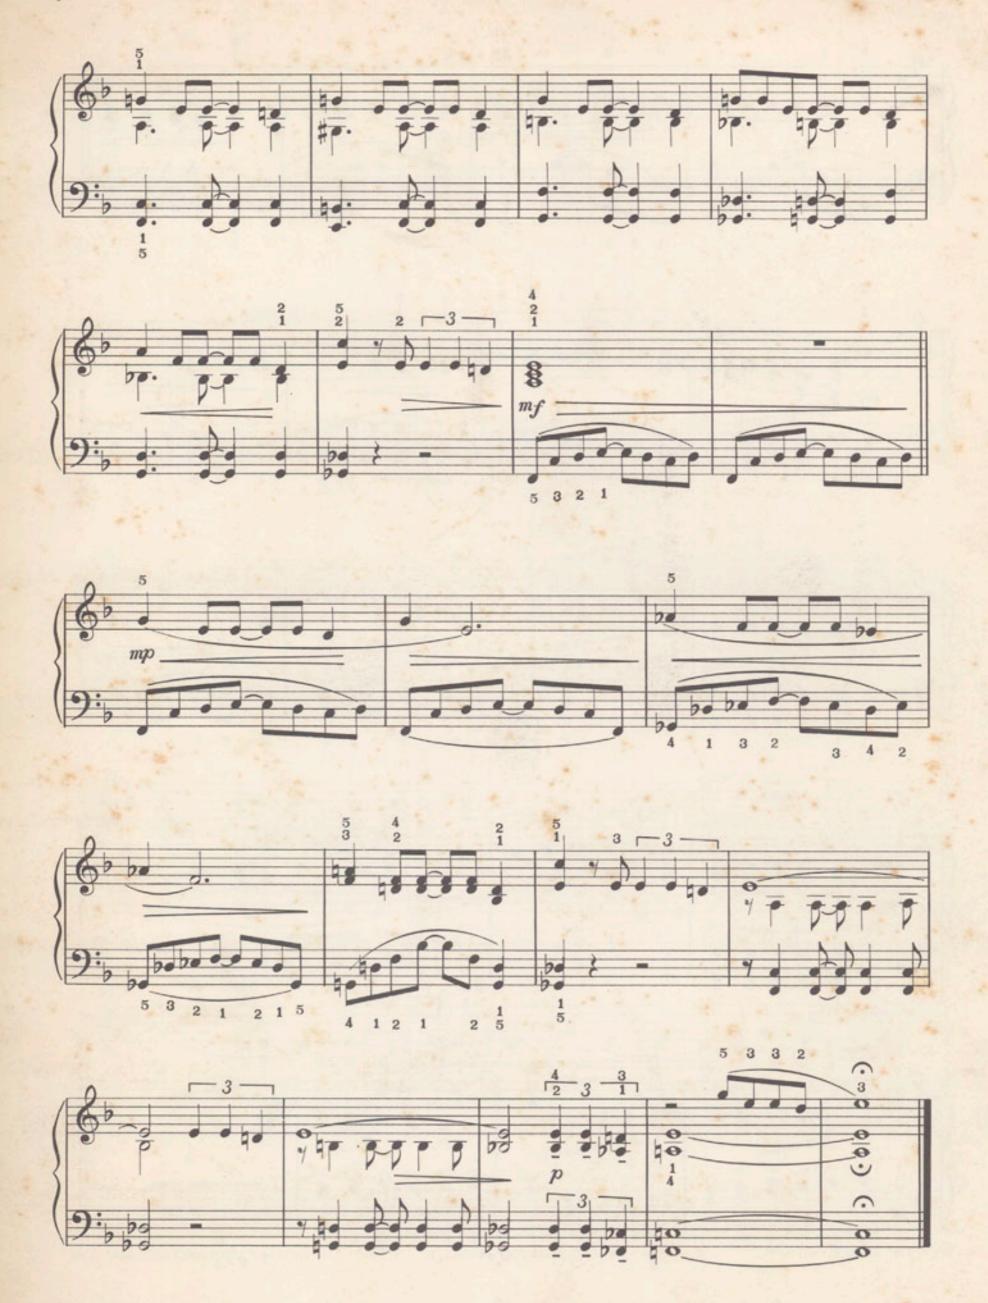

## THE GIRL FROM IPANEMA

(Garôta de Ipanema)

Original Words by VINICIUS DE MORAES English Words by NORMAN GIMBEL For Piano Solo

Music by ANTONIO CARLOS JOBIM
Arranged by Anita Kerr

© Copyright 1963, 1970 by Antonio Carlos Jobim and Vinicius DeMoraes, Brazil
Sole Selling Agent Duchess Music Corporation, 445 Park Avenue, New York, N.Y. 10022 for all English Speaking Countries
International Copyright Secured