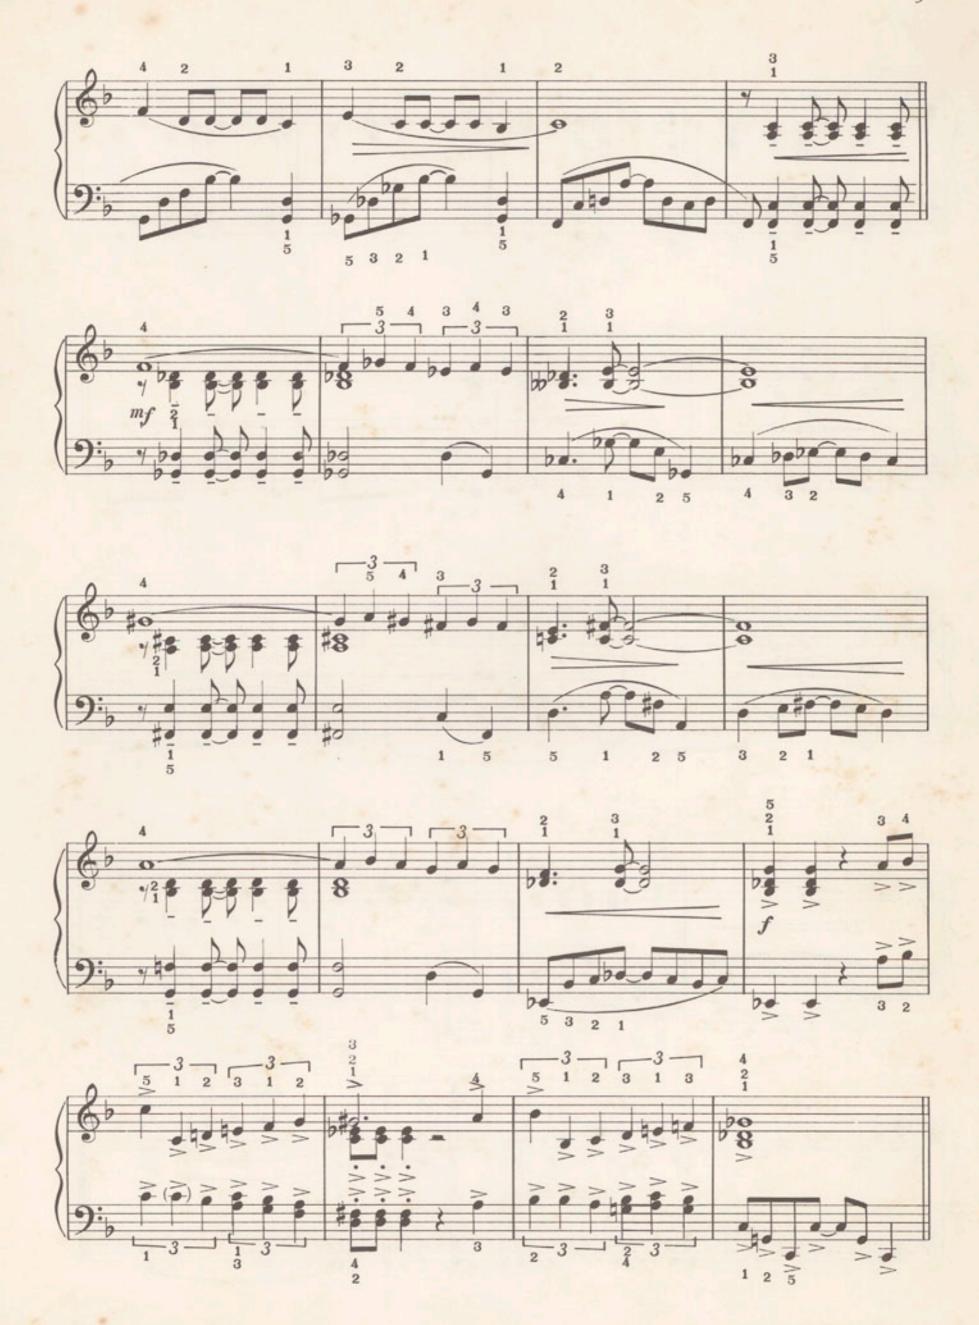

## THE GIRL FROM IPANEMA

(Garôta de Ipanema)

Original Words by VINICIUS DE MORAES English Words by NORMAN GIMBEL For Piano Solo

Music by ANTONIO CARLOS JOBIM
Arranged by Anita Kerr

© Copyright 1963, 1970 by Antonio Carlos Jobim and Vinicius DeMoraes, Brazil
Sole Selling Agent Duchess Music Corporation, 445 Park Avenue, New York, N.Y. 10022 for all English Speaking Countries
International Copyright Secured