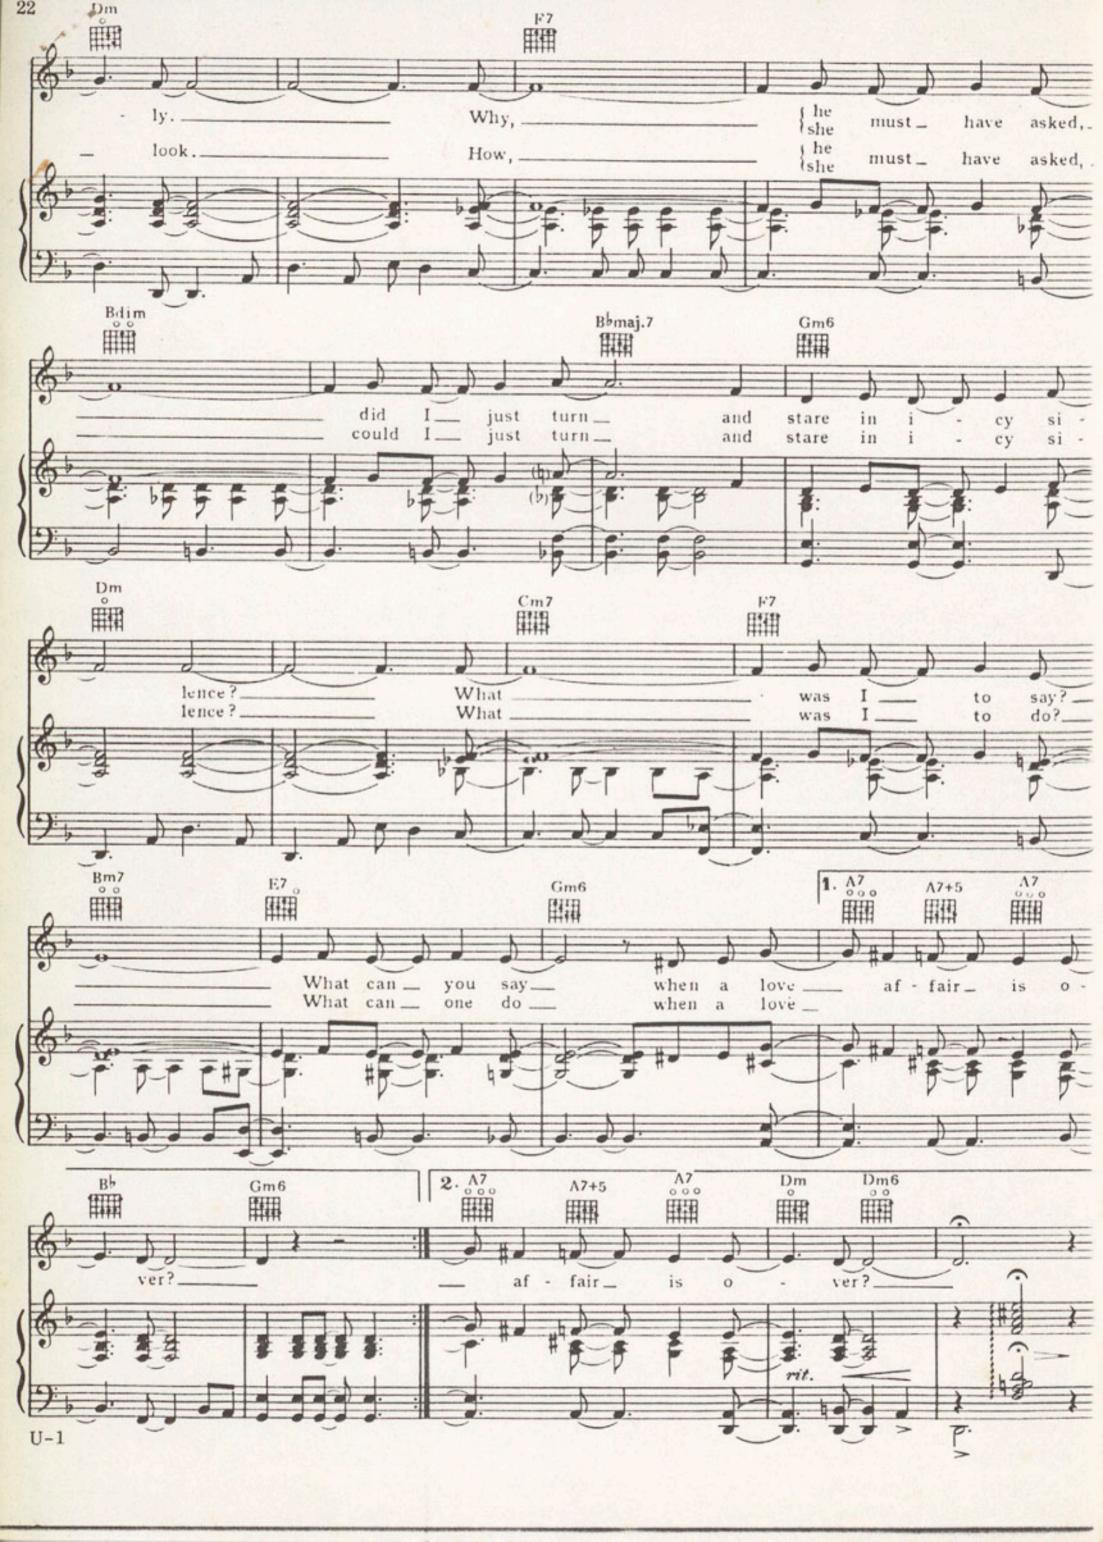

## HOW INSENSITIVE

(Insensatez) Music by ANTONIO CARLOS JOBIM Key of F (D-C) English Words by NORMAN GIMBEL Moderately Original Words by VINICIUS DE MORAES Piano Refrain Dhdim 翢 IN he's she's 1. HOW SEN SI TIVE 2. Now, . gone a way mp - mf Didim he ( he when must\_ have seemed told loved me that Ishe she (his I'm and lone with the mem - 'ry last. her G7 B66 How and cold moved\_ un me. Vague sad, drawn and look. and Ebmaj.7 Em7(55) 1 ## told when have seemed\_ me cere must\_ she his still, \_\_ that last . all heart - break in \_\_\_ see \_ it her U-1