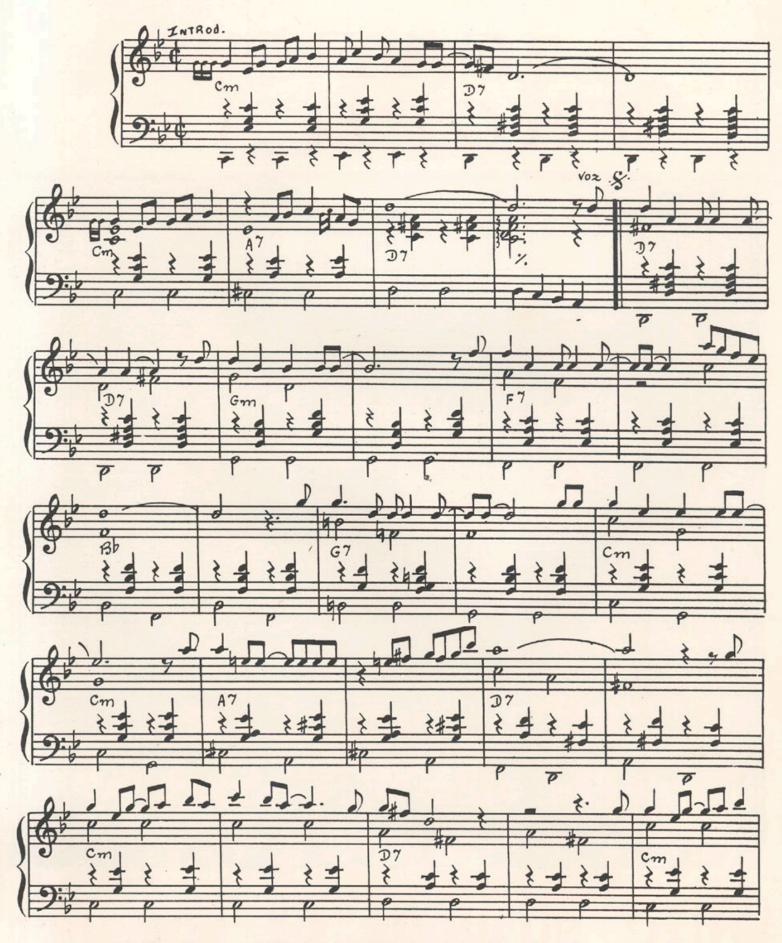

## FADO TROPICAL

## GRAVAÇÃO: PHILIPS CHICO BUARQUE

CHICO BUARQUE RUI GUERRA

OH, MUSA DO MEU FADO
OH, MINHA MÃE GENTIL
TE DEIXO, CONSTERNADO
NO PRIMEIRO ABRIL
MAS NÃO SÊ TÃO INGRATA
NÃO ESQUECE QUEM TE AMOU
E EM TUA DENSA MATA
SE PERDEU E SE ENCONTROU
AI, ESTA TERRA AINDA VAI CUMPRIR SEU IDEAL
AINDA VAI TORNAR-SE UM IMENSO PORTUGAL