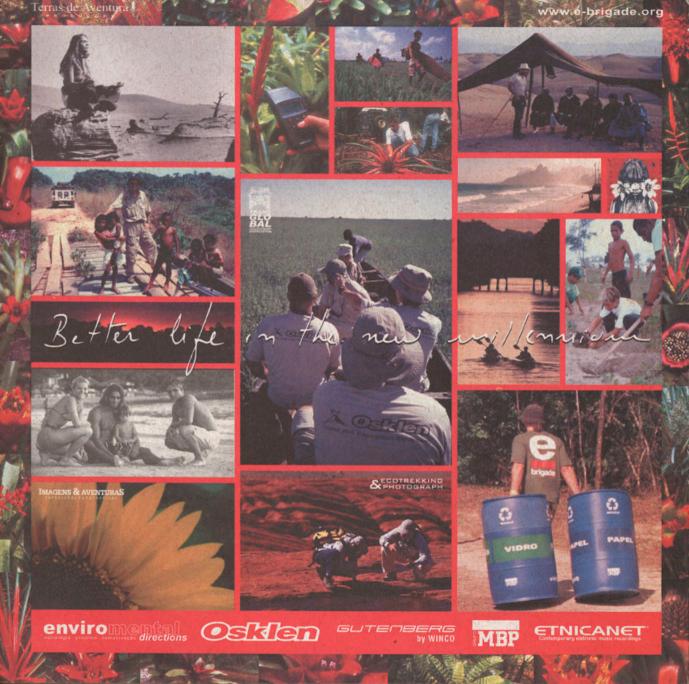

O e-brigade é um movimento que surgiu para combater a desinformação ambiental utilizando a comunicação multimídia e meios de educação alternativos.

Este movimento nasceu de um grupo de pessoas que vive um estilo de vida urbano integrado à natureza e que decidiu agir contra a onda de degradação do meio ambiente que vem comprometendo a qualidade do seu próprio *lifestyle*.

O e-brigade conta com ecologistas, esportistas, jornalistas, professores, organizações de preservação ambiental, organizações de ação comunitária, empresas e instituições de pesquisa e ensino.

Estamos tecendo uma rede sem fronteiras, línguas, política, religião ou nacionalidades. Reunimos o que existe de mais expressivo no movimento de preservação ambiental, intensificando o intercâmbio de informações e conteúdo científico para traduzir tudo numa linguagem moderna e dinâmica. www.e-brigade.org

O <u>e</u> do e-brigade simboliza a busca do equilíbrio entre <u>earth</u>, <u>environnment</u> e <u>energy</u> direcionando a <u>educação</u> do ser humano em relação à preservação do meio ambiente.

Somos movidos pela urgência de transformar em atitude do dia-a-dia o conceito de preservação global. É a cultura da responsabilidade individual.